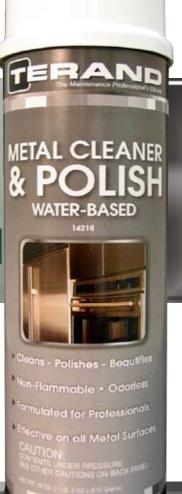

## METAL CLEANER & POLISH

WATER-BASED

14218

An economical and environmental solution to metal polishing. Formulated as a light cream consisting totally of food grade ingredients. Removes tough oil-based stains, water marks and spots and stains from all metal surfaces. Odorless cream clings to vertical surfaces and is safe for use in confined areas. Perfect for stainless steel surfaces which may contact water. Leaves no greasy film.

- Oil Emulsion & Odorless
- Cleans and Restores Luster
- Non-Flammable
- Formulated with Concern for the Environment and Human Health

- Contains 100% Food Grade Ingredients
- Effective On Such Metals As:
   Stainless Steel Aluminum Silver
   Brass Copper Mild Steel Chrome