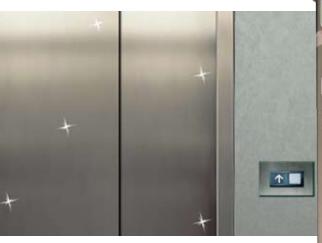

## FOR USE ON:

- Sinks
   Refrigerators and Freezers
- Ovens Stoves Grills Hoods
- Dishwashers Coffee Pots and Urns
- Washroom Receptacles Kickplates
- Trash Cans Towel Holders
- Drinking Fountains Railings
- Elevator Doors and Escalators
- Mixing Tanks
   Grocery Checkouts