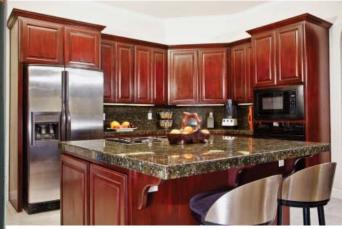

## CITRA GLOSS **ALL SURFACE DUSTER & POLISH**

 $oldsymbol{\mathsf{A}}$  new generation aerosol for cleaning, polishing and protecting many surfaces. Quick breaking foam provides for easy wipe-out to restore luster and enhance beauty. Contains no silicones or wax, eliminating surface build-up. Effective on all hard surfaces: laminate, wood, baked enamel, porcelain, etc. Leaves the area where used with a fresh, citrus aroma.

KT NT 18 02 | T LB 2 02 | 1510 Grand

- Economical to Use
- One Quick Application Restores Life to Almost Any Surface
- Provides Long-Lasting Shine

Enter CITRA GLOSS. A unique cleaning, dusting and polishing aerosol developed for today's non-porous furniture surfaces. The special formula contains no silicone or wax. It features just the right amount of citrus terpene, cleaning conditioners and polishing oils to clean and leave surfaces glossy, fingerprint free and with no chance of sticky, oily buildup. Helps surfaces stay clean longer.